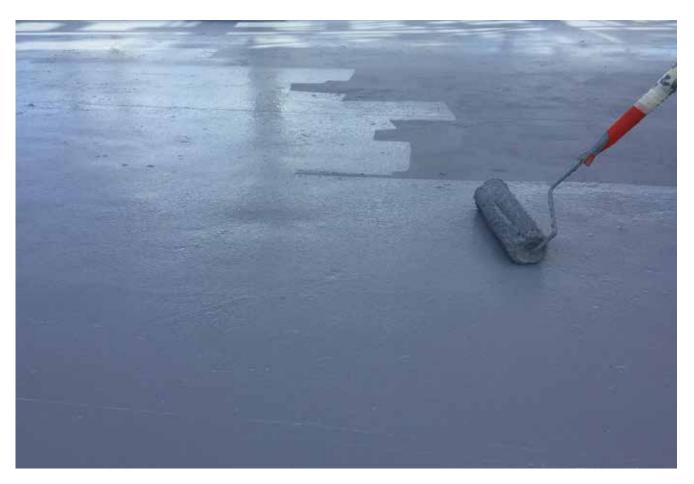

Delta Roof Guard is smoothly roller applied for optimal coverage. Embrace the ease of using an airless machine to apply primers, promising quick, efficient preparation.

Choose Delta Roof Guard, cold liquid applied waterproofing for an efficient, reliable, and cost-effective solution to your project.