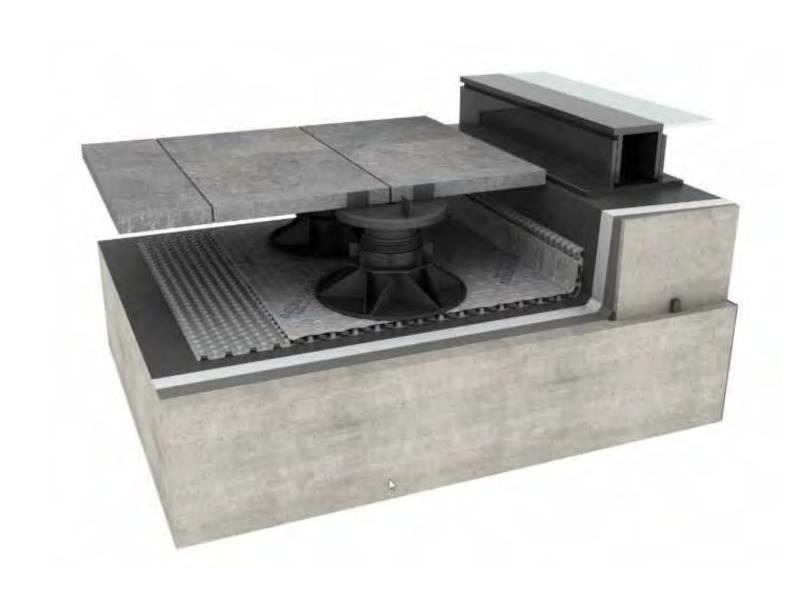

### **Delta Roof Guard**

Unleash the power of Delta Roof Guard's cold applied liquid waterproofing systems, ingeniously designed to deliver a fast-curing, flexible, elastomeric solution. Regardless of whether your project involves roofs, podium decks, terraces, balconies, walkways, or car parks, Delta Roof Guard ensures superior protection.

### Uses:

- Type A Waterproofing solution for below ground and earth-retained structures
- Cold or warm roof construction
- Green roofs
- Balconies and terraces
- Podium decks
- Car parks
- Infrastructure
- Walkways