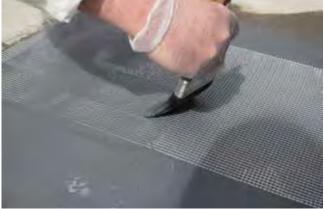

## Fields of Application

Experience the future of waterproofing with our innovative cold applied liquid systems. Delta Roof Guard is engineered with advanced technology, offering seamless coverage. With absolutely no requirement for heat application, Delta Roof Guard is the perfect solution for areas where hot works pose a risk.

## Efficient, simple and safe application

Experience the efficiency and safety of cold applied liquid roofing/waterproofing. This innovative solution removes the need for heat, making the application process quicker, safer, and less laborious than traditional methods. Say goodbye to the use of hazardous torches, burners, or other heating equipment, and embrace a risk-free application process. Adopt cold applied waterproofing today - it's a smarter choice.