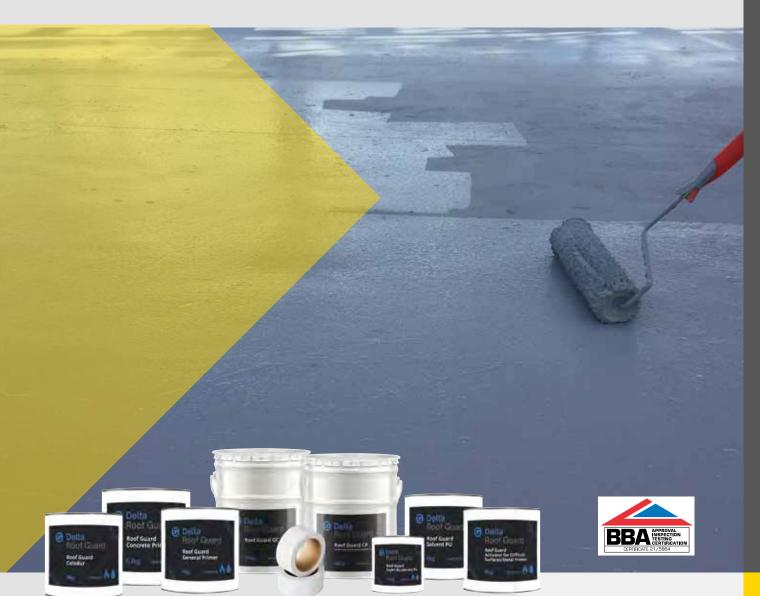

# **Delta Roof Guard**

Choose Delta Roof Guard, cold liquid applied waterproofing for an efficient, reliable, and cost-effective solution to your project.

### **Delta Roof Guard**

Unleash the power of Delta Roof Guard's cold applied liquid waterproofing systems, ingeniously designed to deliver a fast-curing, flexible, elastomeric solution. Regardless of whether your project involves roofs, podium decks, terraces, balconies, walkways, or car parks, Delta Roof Guard ensures superior protection.

Delta Roof Guard is smoothly roller applied for optimal coverage. Embrace the ease of using an airless machine to apply primers, promising quick, efficient preparation.

Choose Delta Roof Guard, cold liquid applied waterproofing for an efficient, reliable, and cost-effective solution to your project.