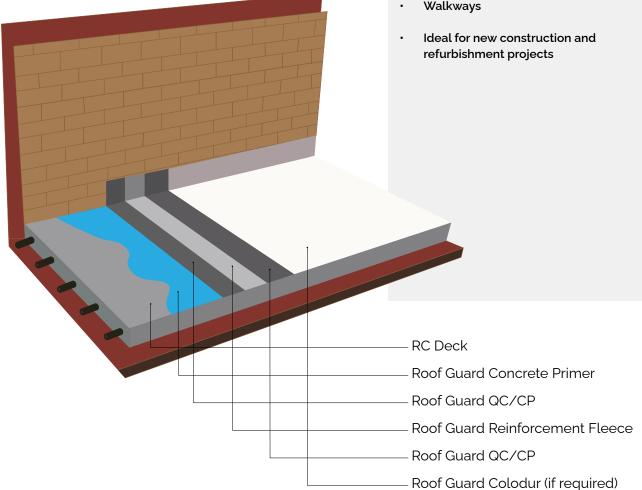

### Uses:

- Type A Waterproofing solution for below ground and earth-retained structures
- Cold or warm roof construction
- Green roofs
- Balconies and terraces
- Podium decks
- Car parks
- Infrastructure
- Walkways

## Fields of Application

Experience the future of waterproofing with our innovative cold applied liquid systems. Delta Roof Guard is engineered with advanced technology, offering seamless coverage. With absolutely no requirement for heat application, Delta Roof Guard is the perfect solution for areas where hot works pose a risk.

Get the assurance of a fully bonded substrate, courtesy of our Delta Roof Guard, cold liquid system. It's time to rethink waterproofing, choose Delta Roof Guard for an effortless, secure, and reliable solution.